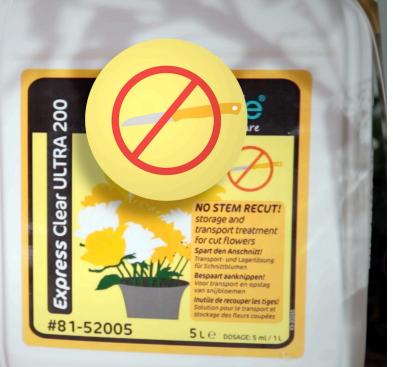

### Floralife® Express Clear Ultra 200

A continuous supply with all necessary nutrients is essential. The nutrient supply starts at the grower, proceeds at the cut flower retailer and then continues at your place. Floralife® Express CLEAR ULTRA 200 is the perfect product for presentation on the sales floor. It is highly concentrated – 1 liter is sufficient for 200 liters of water. Express CLEAR ULTRA 200 works without having to cut the flowers' stems. After delivery, the cut flowers are directly placed in the sales container without any further processing.

#### Floralife® Express Clear ULTRA 200

Cut flower food highly concentrated, 100 I and 200 I barrel available approx. 15 days after incoming order

| Size                                                   | Art. Nr. | SU x Pc | Barcode Ctn   |
|--------------------------------------------------------|----------|---------|---------------|
| 5 I (for 1.000 liters ready-to-use solution)           | 81-52005 | 1       | 5414466520050 |
| 10 I canister (for 2.000 liters ready-to-use solution) | 81-52006 | 1       | 5414466520067 |
| 20 I canister (for 4.000 liters ready-to-use solution) | 81-51045 | 1       | 5414466510457 |
| 100 I barrel (for 20.000 liters ready-to-use solution) | 81-51039 | 1       | 5414466510396 |
| 200 I barrel (for 40.000 lifers ready-to-use solution) | 81-51040 | 1       | 5414466510402 |

- Express CLEAR ULTRA 200 works even without cutting the flower stems after receipt of goods
- Provides flowers with the right amount of nutrients during transport and storage
- Lowers the pH value and inhibits bacterial growth
- Reduces flower waste
- Improves the quality and freshness of cut flowers
- Suitable for all cut flowers
- Highly concentrated solution