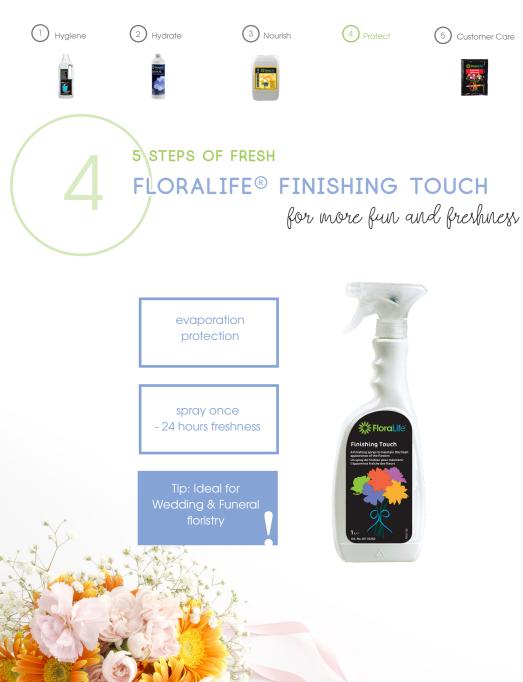

### **PROTECT**

Refresh, vitalize and protect flowers with a final step of finishing spray.

# Floralife® Finishing Touch

Floralife® Finishing Touch not only protects the flowers and reduces evaporation, but it also gives the bouquet a fresher look and brilliance. Contains important substances to keep the flowers fresh and to keep the color of the blossoms strong and lively. Prevents premature withering of the petals and dehydration.

#### Floralife® Finishing Touch

Vitalizes and protects flowers. Reduces evaporation.

| Size    | Art. Nr. | Pc x Ctn | Barcode Ctn   | Barcode SU    |
|---------|----------|----------|---------------|---------------|
| 1 Liter | 83-10282 | 12 x 1   | 5414466028211 | 5414466102829 |

Finishing Touch keeps leaves and blossoms fresh, allowing the customer to enjoy his bouquet or his arrangement for a longer period of time.

- Reduces evaporation
- Improves the moisture balance of cut flowers and foliage, keeping flowers fresh longer
- For prolonged preservation of the blaze of colors through vital additives
- Ideal for flowers and work pieces with fresh floral foam
- Indispensable for wedding and funeral floristry
- Applicable to all flowers