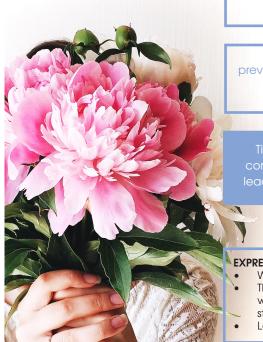

# CUSTOMER CARE

Your customers will be able to enjoy their flowers for a longer period of time if they add a sachet of Floralife® Flower Food to the vase water at home. Remind them!

Alternative without Express-Technology: Floralife® Flower Food CLEAR 300

Explain to your customers that they will be able to enjoy their flowers for a longer period of time if they add Floralife® flower food to the vase water.

#### DOSAGE

- 10 g / 10 ml for 1 liter of water
- Under- or overdosing can even shorten the flower life in the vase!

5 STEPS OF FRESH FLORALIFE® EXPRESS UNIVERSAL 300 for happy customers

no cutting necessary

prevents premature withering