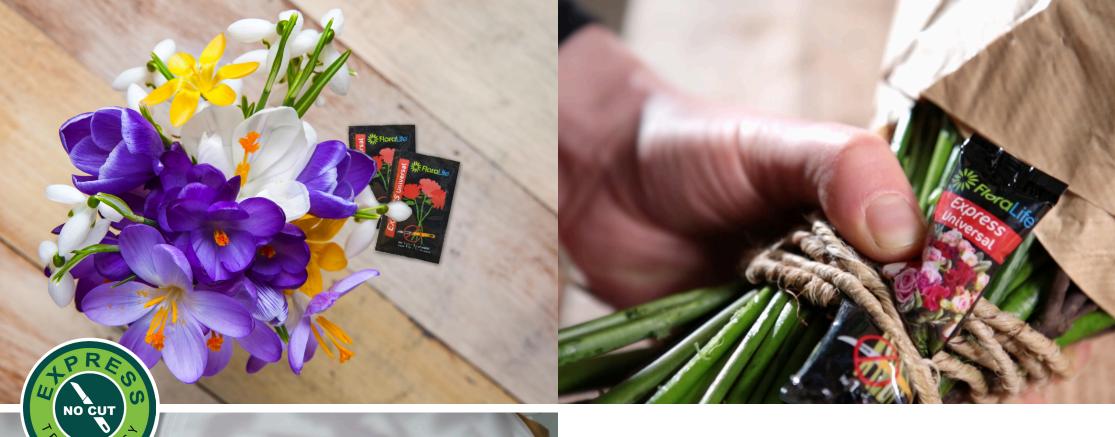

# 5 Floralife® Express Universal 300

Your customers will be able to enjoy their flowers for a longer period of time if they add a sachet of Floralife® Flower Food to the vase water at home. Flower Food promotes water absorption, prevents hanging heads and prevents premature wilting. Furthermore, Express Universal 300 helps the blossoms to develop completely and prolongs the vase life of the flowers.

Alternative without Express-Technology: Floralife® Flower Food CLEAR 300

Explain to your customers that they will be able to enjoy their flowers for a longer period of time if they add Floralife® flower food to the vase water.

- The bouquet can be placed in a vase at home without any annoying cutting of the flower stems
- Promotes water absorption
- Prevents hanging heads/leaves and premature withering
- Helps the blossoms to develop completely and prolongs the vase life of the flowers

#### **EXPRESS TECHNOLOGY:**

- Works without cutting the flower stems
- The bouquet can be placed in a vase at home without any annoying cutting of the flower
- Long flower life without much effort